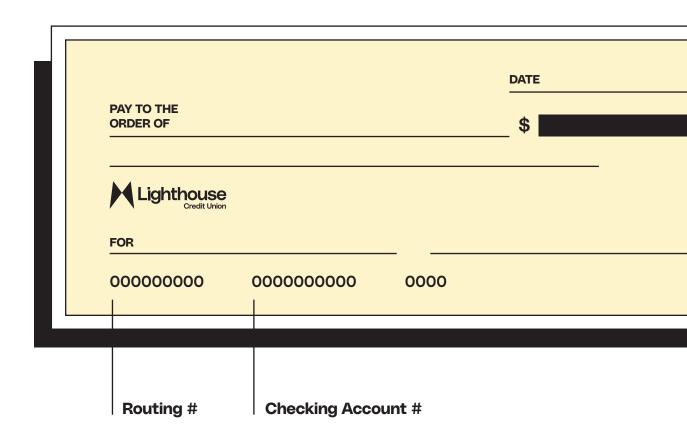

## **DIRECT DEPOSIT**

Setting up direct deposit to your Checking Account is easy.

- Fill out the form attached to this guide.
  - Include your checking account number and routing number (some employers may need additional information).
  - Lighthouse Credit Union routing number is 211489630.
- Drop off form to your Payroll Department