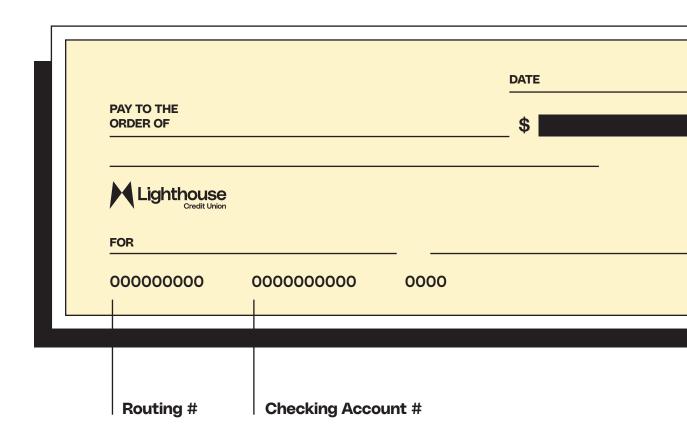

## **DIRECT DEPOSIT**

Setting up direct deposit to your Checking Account is easy.

- Fill out the form attached to this guide.
  - Include your checking account number and routing number (some employers may need additional information).
  - Lighthouse Credit Union routing number is 211489630.
- O 2 Drop off form to your Payroll Department