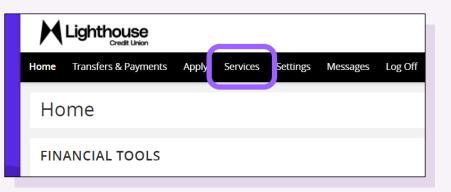

> Log into Digital Banking or open your Lighthouse Credit Union Mobile App.

On the main menu, go to "Services".

Select "Card Services" under the Card Management section.