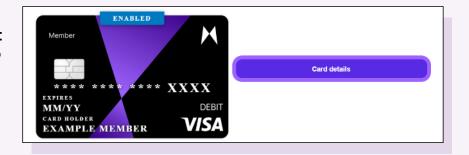

## CREDIT & DEBIT CARD CONTROLS

On the "Card Controls" page, select "Card Details" next to the card you want.

On the "Card Details" page, you can enable or disable your card, order a replacement, report it lost or stolen, or submit a travel notice.