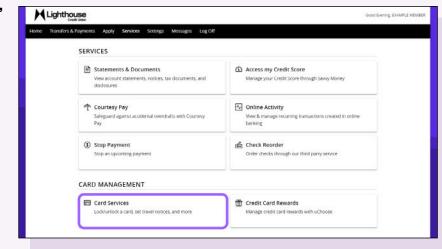

> Log into Digital Banking or open your Lighthouse Credit Union Mobile App.

On the main menu, go to "Services".

Select "Card Services" under the Card Management section.