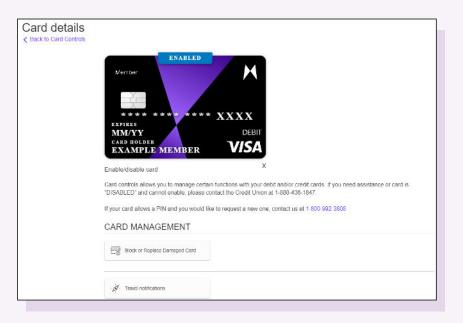

## CREDIT & DEBIT CARD CONTROLS

On the "Card Controls" page, select "Card Details" next to the card you want.

On the "Card Details" page, you can enable or disable your card, order a replacement, report it lost or stolen, or submit a travel notice.