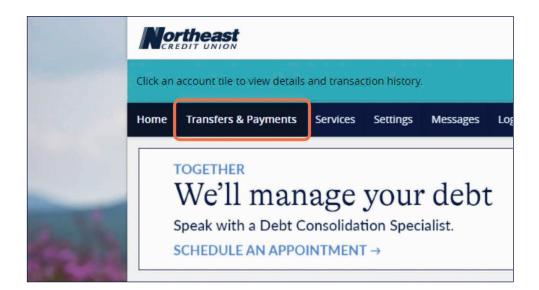

2. Select "Transfers & Payments" from the main menu.

3. Select **"Make a Transfer"** from the Transfers section.

| Transfers | & Payments                                                                            |                                                                        |
|-----------|---------------------------------------------------------------------------------------|------------------------------------------------------------------------|
|           | Q Search page                                                                         |                                                                        |
|           | TRANSFERS                                                                             |                                                                        |
|           | X Make a Transfer<br>Transfer money from one account to another.                      | 옥습 Member to Member Transfer<br>Send money to another member           |
|           | Manage Transactions     Manage single/recurring transfers. View deposited     checks. | Connect accounts from other institutions to make transfers or payments |