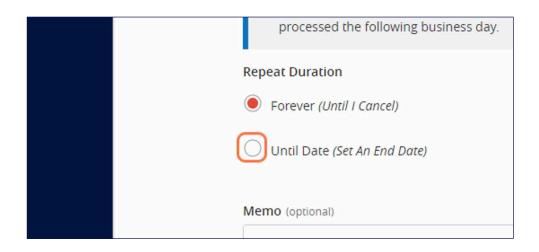

8. If you'd like there to be an end date to the transfer occurrence, you can choose the date or leave **"Forever"** checked and you can cancel at anytime.

9. Select the **"Transfer Funds"** button.

| Repeat Duration              |                                                                                              |
|------------------------------|----------------------------------------------------------------------------------------------|
| O Forever (Until I Cancel)   |                                                                                              |
| Until Date (Set An End Date) |                                                                                              |
| End Date                     |                                                                                              |
| 07/15/2022                   | **<br>**                                                                                     |
| Memo (optional)              |                                                                                              |
|                              |                                                                                              |
| Transfer Funds               |                                                                                              |
|                              | Forever (Until I Cancel)  Until Date (Set An End Date)  End Date 07/15/2022  Memo (optional) |