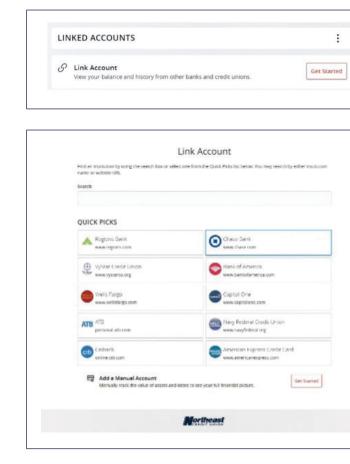

## **Connect Your Other Accounts**

Link accounts from other financial institutions. You can add non-Northeast accounts including checking, savings, money markets, wealth management accounts and credit cards so you can have a full-financial picture.

- Log into Digital Banking on your desktop or open your Northeast Credit Union Mobile App.
- 2. Select **"Link Accounts"** in the Financial Tools Box.
- 3. Select the Financial Institution of the account you want to link. If you don't see your financial institution in the list, you can manually add the Account by selecting **"Get Started"** at the bottom of the page.
- 4. Enter the credentials of the financial institution's digital banking account.
- 5. Follow the prompts. And that's it.

Please note that some financial institutions require further verification and approval so please reach out to the financial institution directly for more information or assistance.