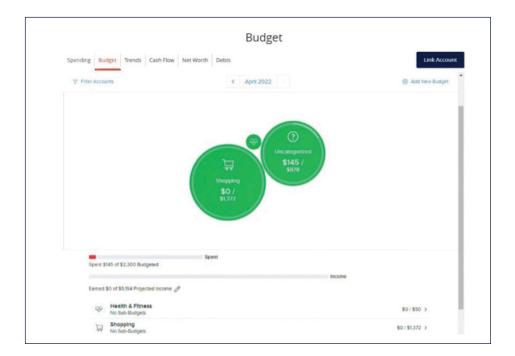

### **Create a Budget**

- 1. To start creating a budget, select Financial Tools and select **"Budget"**.
- 2. You can choose to **"Start from Scratch"** or **"Auto-Generate Budgets"**.
- 3. If you chose to **"Start from Scratch"**, a screen will pop up with a list of categories. Select the + on the right of the budgets you want to add along with the amount you want to budget each month for that category.
- 4. If you chose to **"Auto-Generate Budgets"**, a budget will generate based on your current spending habits. You can add any missing budgets by selecting **"Add New Budget"** on the top right or edit the auto-generate budgets by clicking on the category on the bottom and selecting **"Edit Budget"**.