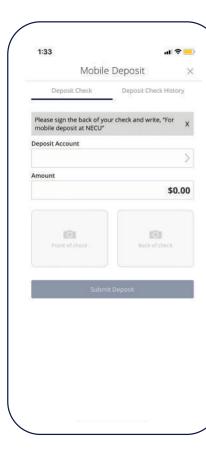

## **Deposit Checks from Your Mobile Device**

Save a trip to the branch by depositing checks from your mobile device. You can access "Mobile Deposit" right from the Northeast Credit Union mobile app.

- 1. Open your Northeast Credit Union Mobile App
- 2. Select "Check Deposit" from the bottom of your screen or from the main menu. (If this is your first time using Mobile Deposit, you will need to read through and accept the Terms & Conditions).
- 3. Endorse the back of the check and write "For mobile deposit only at NECU" under your signature.
- 4. Choose the account you'd like to deposit the funds into and enter the amount of the check.
- 5. Snap a picture of the "front" and "back" of the check, making sure the entire check is visible on the screen.
- 6. Hit "Submit Deposit".